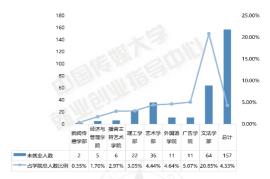

## (四) 毕业生未就业情况分析

截至 2015 年 10 月 31 日, 我校 2015 届毕业生中 157 人尚未就业, 占毕业 生总数的 4.33%。按学历层次分布看, 毕业硕士研究生未就业率为 5.56%, 本科 毕业生未就业率为 3.73%, 博士毕业生未就业率为 3.10%。

图 29 中国传媒大学 2015 届毕业生各学部 (院) 未就业情况

图 30 中国传媒大学 2015 届毕业生各学历层次未就业学生情况