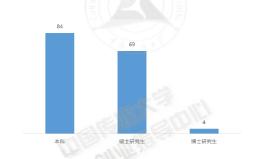

## (四) 毕业生未就业情况分析

截至 2015 年 10 月 31 日, 我校 2015 届毕业生中 157 人尚未就业, 占毕业 生总数的 4.33%。按学历层次分布看, 毕业硕士研究生未就业率为 5.56%, 本科 毕业生未就业率为 3.73%, 博士毕业生未就业率为 3.10%。

图 29 中国传媒大学 2015 届毕业生各学部 (院) 未就业情况

图 30 中国传媒大学 2015 届毕业生各学历层次未就业学生情况