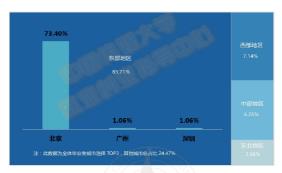

## (2) 地域流向

从签约单位所属地域看,毕业博士研究生集中在东部地区就业,占毕业博士 研究生签约总人数的 85.71%; 此外, 在西部地区、中部地区、东北地区就业的 毕业博士研究生分别占 7.14%、6.25%和 2.68%。超过七成的毕业博士研究生在 北京、广州、深圳三个一线城市就业, 其中绝大多数毕业博士研究生将北京选为 就业城市。

图 28 中国传媒大学 2015 届毕业博士研究生签约地区分布情况