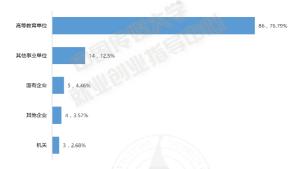

从单位性质分布看,高等教育单位是投校毕业博士研究生的主要去向,占比 76.79%。此外,还有毕业博士研究生前往其他事业单位(12.50%)、国有企业 (4.46%)、其他企业(3.57%)和机关(2.68%)。

图 27 中国传媒大学 2015 届毕业博士研究生就业单位性质分布情况