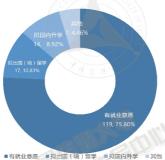

157 位未就业毕业生中,75.80%有就业意愿、8.92%拟国内升学、10.83%拟出国(境)留学。本报告所用数据统计时间节点为2015年10月31日,故其中还有部分毕业生处于就业过程中,尚未确定最终就业形式;也有部分毕业生已经找到工作单位,但尚未度过实习期或因其他原因尚未签订合同。此外,有部分学生的实际就业选择创业,但由于学生还处在创业筹备阶段,因此无法把这类就业情况计入相关就业数据,对实际的就业数据统计也有一定的影响。还有部分计划国内升学的毕业生暂时没能考入理想的学校深造,这些毕业生没有即刻投入工作,而是选择继续学习、备考。同时,一些国外的高校录取及教学安排与国内不都相同,部分计划出国(境)留学的毕业生还在等待国外高校的录取通知书。